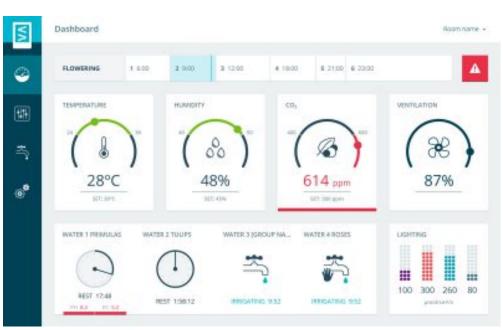

## Features:

- · Hi tech, yet affordable
- Easy installation
- Controls ventilation, screens, fans, fog, lights, heating and boiler control
- · Controls irrigation and fertigation
- Reports environmental conditions
- Set certain parameters to let the system control climate and water systems for you
- Modular design: easy to adapt to your needs
- · Operable from any device via the Cloud
- · Clear dashboards with great ease of use

## Advantages

- Starter computer for small and medium sized growing operations
- Flexible: You can select the modules and the level you need
- · Clear controls with dashboards and graphs
- Local operation possible via the cloud or via Wi-Fi (remote)
- · Suitable for smartphones, tablets and PCs
- High-tech at an affordable price
- · Priva quality and reliability
- Online and offline help function